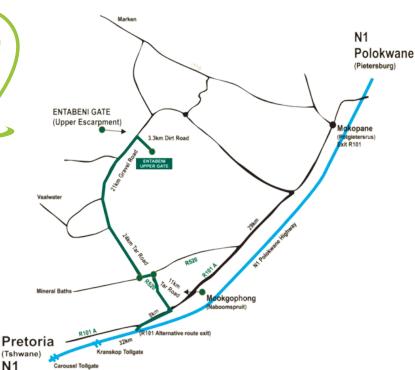

#### Road Directions to Entabeni:

Take the N1 North Highway from Pretoria to Polokwane (Pietersburg). Keep on the N1 through the Carousel and Kranskop Tollgates. Travel a further 32 km on the N1. Take the Mookgopong (Naboomspruit) R101A off ramp/exit (Route 289). Drive 8 km to Mookgopong. Turn left at the second traffic light in town centre (R520) into Nelson Mandela Road. Continue on the R520 for 11 km until you reach a T-junction. Turn left and continue for 500 m and turn right at the Marken sign. Keep on the tar road for 24 km. The road becomes a gravel road. Continue on this road for another 21.5 km. You'll see an ENTABENI sign on the right-hand side. Turn right and drive 3.3 km on a dirt road until you reach the security entrance gate.

#### Coordinates:

S 24 08' 35. 6" E 028 34' 34. 6"

#### Important Notice:

It is recommended that guests follow these directions instead of relying on a GPS as game fencing restricts access to certain roads in rural areas.